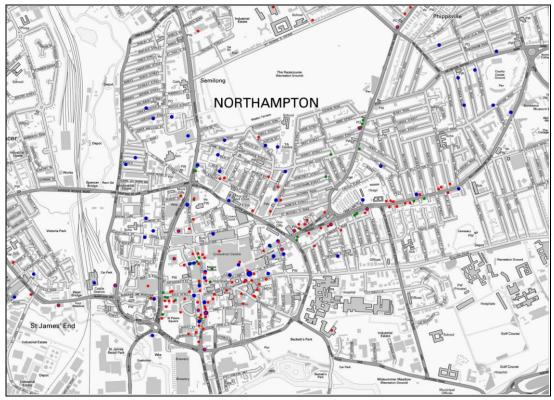

- 4.2.7 Of the 20,027 all crime offences recorded for Northampton Borough in 2012/13, 9.4% had an alcohol flag. It is important to note that this is likely to be an underestimate of the actual proportion of alcohol related offences (see 3.6.2). It is not possible to analyse how the proportion of alcohol-related offences has changed since 2004/5, as this flag was only introduced as a mandatory field in 1<sup>st</sup> April 2008.
- 4.2.8 40.7% (763) of alcohol-related all crime took place during the NTE period. Highest on Saturday 02:00-03:59 and Sunday 00:00-03:59.
- 4.2.9 The majority of alcohol-related crimes in 2012/13 were violence offences (77.9%), followed by Public Disorder (12.3%). Alcohol motivated crimes are not just confined to the Leisure Zone. Figure.3 below shows that alcohol flagged crimes do occur elsewhere on the Borough but to a far lesser extent. The majority are confined to two wards that the Leisure Zone forms part of.

Figure 3. All Crime across the Borough with an Offender Drink related tag (split by Wards):

# 5. Where alcohol has been identified as a factor for the offender, the majority are violence against the person, and a large proportion occur within the Leisure Zone and NTE period.