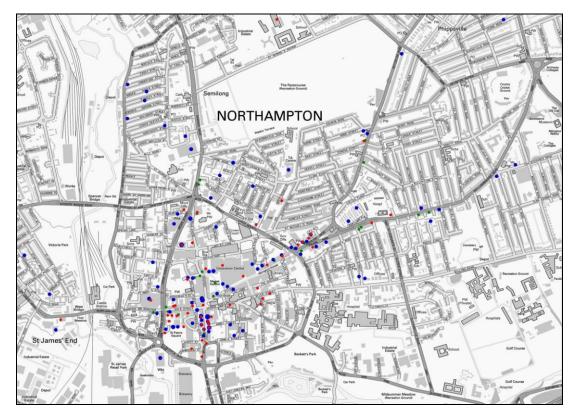

- 4.2.7 Of the 20,027 all crime offences recorded for Northampton Borough in 2012/13, 9.4% had an alcohol flag. It is important to note that this is likely to be an underestimate of the actual proportion of alcohol related offences (see 3.6.2). It is not possible to analyse how the proportion of alcohol-related offences has changed since 2004/5, as this flag was only introduced as a mandatory field in 1<sup>st</sup> April 2008.
- 4.2.8 40.7% (763) of alcohol-related all crime took place during the NTE period. Highest on Saturday 02:00-03:59 and Sunday 00:00-03:59.
- 4.2.9 The majority of alcohol-related crimes in 2012/13 were violence offences (77.9%), followed by Public Disorder (12.3%). Alcohol motivated crimes are not just confined to the Leisure Zone. Figure.3 below shows that alcohol flagged crimes do occur elsewhere on the Borough but to a far lesser extent. The majority are confined to two wards that the Leisure Zone forms part of.

Figure 3. All Crime across the Borough with an Offender Drink related tag (split by Wards):

# 5. Where alcohol has been identified as a factor for the offender, the majority are violence against the person, and a large proportion occur within the Leisure Zone and NTE period.