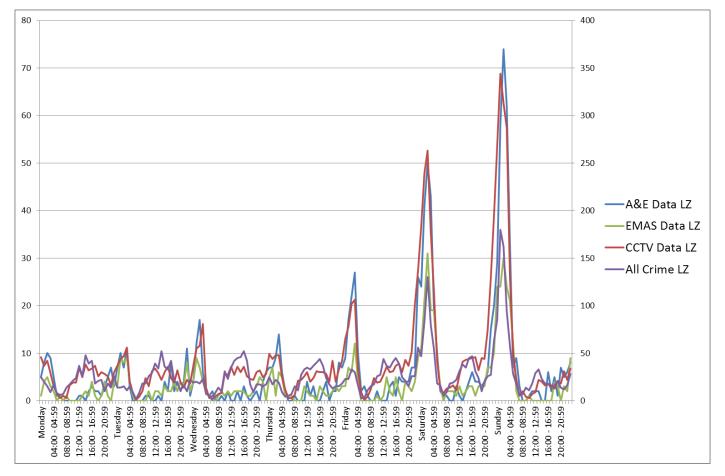

### 3.7 Other Agency Data

- 3.7.1 Data from other agencies outside of the Police also forms part of this analysis.
  - East Midlands Ambulance Service (EMAS) Pick Up Data (March 01 2012 February 28 2013)
  - Northampton Borough Council CCTV Incident Data (January 01 2011 December 31 2012)
  - Northampton General Hospital Accident & Emergency (A&E) Assaults Data (February 01 2011 – December 31 2012)

- 3.7.2 Due to the diverse nature of the data sets relating to EMAS, A&E and CCTV, in respect of recording practices, the 'leisure zone' is less defined than the maps above has indicated. EMAS aligns with Northants Police definition of the 'Leisure Zone'. However, A&E data coded as postcode area 'NN1' has been allocated to the 'town centre,' a proxy for the Leisure zone. CCTV incidents are allocated to camera 'zones' dependent upon which CCTV camera was used to capture the incident. All incidents allocated to 'town centre' or 'leisure zones' are attributed to the town centre.
- 3.7.3 The A&E assaults data analysed was all data within the town centre which fell under the location categories of '*licensed premises'* and '*on the street.'* Categories '*Home'* and '*Other'* were disregarded.
- 3.7.4 When analysing EMAS data, only the call outs categorised under 'Assault/Sexual Assault in the 'Chief Complaint' (reason for callout) field were analysed. This is the only category of 'Chief Complaint' which is directly related to the licensing objectives (e.g. Prevention of Crime and Disorder).
- 3.7.5 The NBC CCTV control room data analysed was all incidents classified as 'public order.' Public order incidents include the following sub categories: - drunk & disorderly, antisocial behaviour, domestic violence, juvenile nuisance, criminal damage, ABH, GBH, drunk and incapable, and begging.
- 3.7.6 It should be noted that much of this data will be captured within police recorded crime data, for example one assault may have been identified by NBC CCTV control room, attended to by EMAS and Northamptonshire Police, then the victim presented at Northampton General Hospital A&E. As a result, this data should be considered added contextual information.
- 3.7.7 It should also be noted that data for previous years does not exist for this other agency data so comparisons are unable to be shown. The analysis below therefore illustrates the current context and does not show any change over time as a consequence of later liquor licensing hours.