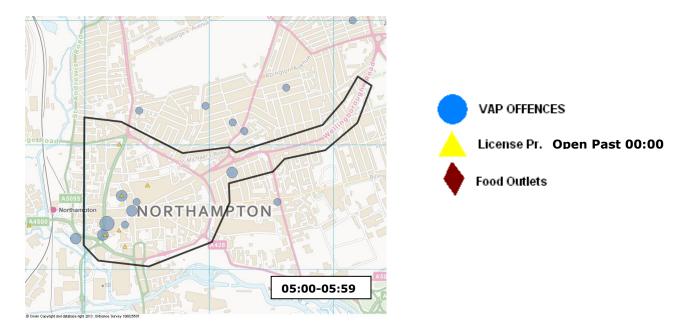

4.2.5 This extension of crime to latter hours of Saturday and Sunday mornings on the Leisure Zone is impacting on one of the licensing objectives – the Prevention of Crime and Disorder. A growing volume and proportion of crime is now taking place after 03.00 Saturday and Sunday mornings which previously did not occur. The proportion of NTE crime which took place during 03.00-05.59 on a Saturday/Sunday has increased from 14.2% in 2004/5 to 26.7% in 2012/13.

4.Crime occurring on the leisure zone between 03.00-05.59 Saturday and Sunday mornings is increasing in volume and proportion terms. The public are subject to more crime and disorder during this time than they have in the past, thus not meeting the licensing objective of Prevention of Crime and Disorder.