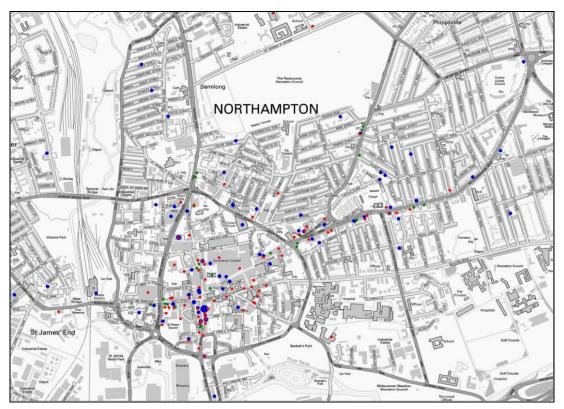

- 4.2.7 Of the 20,027 all crime offences recorded for Northampton Borough in 2012/13, 9.4% had an alcohol flag. It is important to note that this is likely to be an underestimate of the actual proportion of alcohol related offences (see 3.6.2). It is not possible to analyse how the proportion of alcohol-related offences has changed since 2004/5, as this flag was only introduced as a mandatory field in 1<sup>st</sup> April 2008.
- 4.2.8 40.7% (763) of alcohol-related all crime took place during the NTE period. Highest on Saturday 02:00-03:59 and Sunday 00:00-03:59.
- 4.2.9 The majority of alcohol-related crimes in 2012/13 were violence offences (77.9%), followed by Public Disorder (12.3%). Alcohol motivated crimes are not just confined to the Leisure Zone. Figure.3 below shows that alcohol flagged crimes do occur elsewhere on the Borough but to a far lesser extent. The majority are confined to two wards that the Leisure Zone forms part of.

Figure 3. All Crime across the Borough with an Offender Drink related tag (split by Wards):

# 5. Where alcohol has been identified as a factor for the offender, the majority are violence against the person, and a large proportion occur within the Leisure Zone and NTE period.