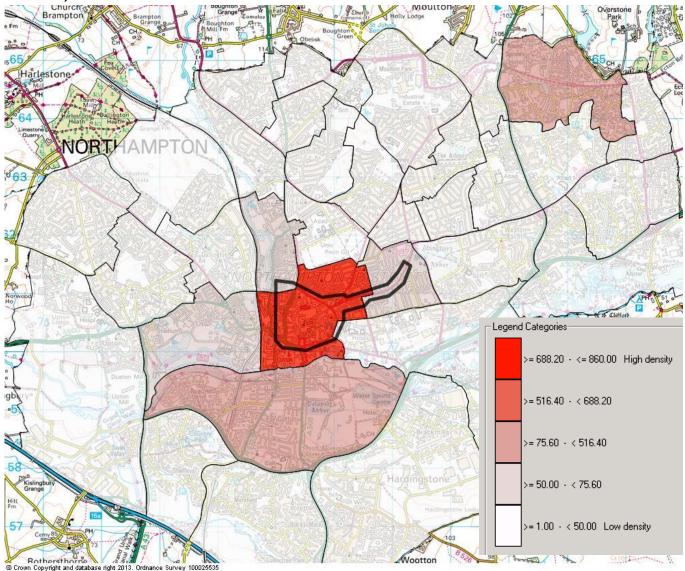

- 4.2.7 Of the 20,027 all crime offences recorded for Northampton Borough in 2012/13, 9.4% had an alcohol flag. It is important to note that this is likely to be an underestimate of the actual proportion of alcohol related offences (see 3.6.2). It is not possible to analyse how the proportion of alcohol-related offences has changed since 2004/5, as this flag was only introduced as a mandatory field in 1<sup>st</sup> April 2008.
- 4.2.8 40.7% (763) of alcohol-related all crime took place during the NTE period. Highest on Saturday 02:00-03:59 and Sunday 00:00-03:59.
- 4.2.9 The majority of alcohol-related crimes in 2012/13 were violence offences (77.9%), followed by Public Disorder (12.3%). Alcohol motivated crimes are not just confined to the Leisure Zone. Figure.3 below shows that alcohol flagged crimes do occur elsewhere on the Borough but to a far lesser extent. The majority are confined to two wards that the Leisure Zone forms part of.

Figure 3. All Crime across the Borough with an Offender Drink related tag (split by Wards):

# 5. Where alcohol has been identified as a factor for the offender, the majority are violence against the person, and a large proportion occur within the Leisure Zone and NTE period.