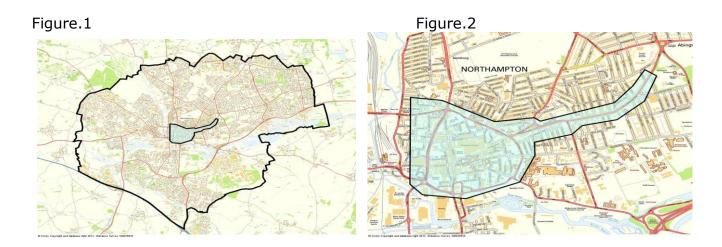

#### 2 Scope

- 2.1 From the outset it has been recognised that the Police are not the only agency involved in ensuring the licensing objectives are met. Northampton Borough Council, East Midlands Ambulance Service (EMAS), the NHS and the voluntary sector all contribute. Data from the Police, Northampton Borough Council, EMAS and NHS have all been included in this analysis to look beyond crime data.
- 2.2 Data from Northamptonshire Police systems has been sourced as follows:
  - Crime data: Local Force crime recording system
  - Incident data: From the Steria STORM incident recording system
  - Anti-Social Behaviour data: From the Steria STORM incident recording system
- 2.3 NHS assaults data has been collected by the receptionists at point of booking patients in. A series of questions are asked of each patient to ascertain details of their assault. This is voluntary.
- 2.4 EMAS data has been sourced from the locations the ambulances pick up patients following a telephone call to the ambulance control room. This data is completed on their electronic system.
- 2.5 CCTV data from Northampton Borough Council has been compiled by the CCTV controllers and reported on their local system.
- 2.6 All data unless specified is for the period 1<sup>st</sup> April to 31<sup>st</sup> March for each period. Crime data has been analysed from 2004/5 to 2012/13 in the aforementioned time period in order to show how crime and disorder has changed since the licensing hours were changed, all the way through to the present day.
- 2.7 The analysis contained within this document refers to the Borough of Northampton (the boundary recognised by Northampton Borough Council) or an area defined as the "Leisure Zone". The Leisure Zone area has been identified through this analysis as an area that has high volumes of crimes and incidents in a small concentrated area, particularly at weekends during evening/night/early morning hours. It also encompasses the main concentration of pubs and clubs within Northampton. Figure.1 below confirms the borough boundary with Figure.2 confirming the Leisure Zone boundary, (which is already a recognised boundary for Section 27 notices.